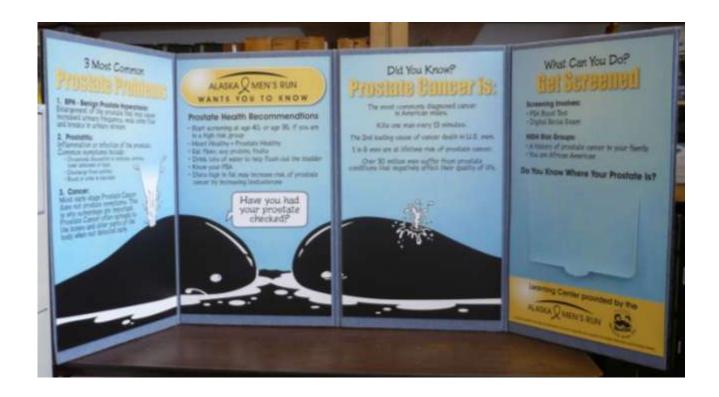

### **Prostate Health**

#### **SUBJECT: PROSTATE ISSUES**

**Target:** Adults

<u>Description:</u> This learning center, created in Alaska, address' the issue of prostate health, facts, and actions that can be taken to improve, prevent and discover prostate issues early and take action.

Size: 45" x 92" when open plus header.