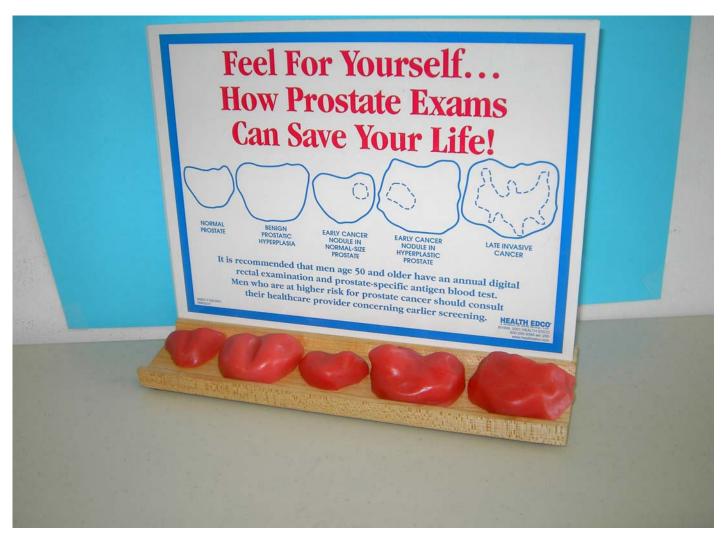

# Prostate Exams can save your life!

### SUBJECT: PROSTATE EXAMS

Target: Men

<u>Description:</u> By comparing these lifelike specimens, men can understand why routine digital rectal exams are important for prostate care and early cancer detection. Features five synthetic models of the prostate with different stages of growth, from benign to cancerous.