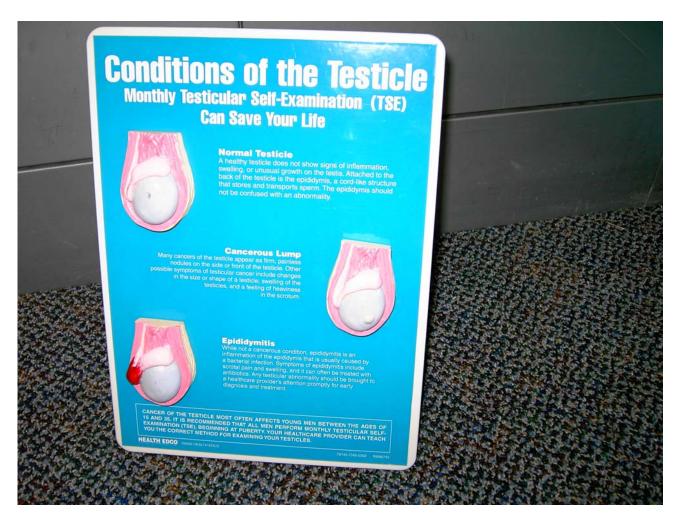

## Conditions of the Testicle

#### SUBJECT: TESTICULAR SELF-EXAMINATION

**Target:** Men and Adults

<u>Description:</u> Emphasizing the importance of monthly testicular self-examination, this 3-D easel display depicts the anatomy of a normal testicle, a testicle with a cancerous lump, and a testicle with an inflamed epididymis. A useful reminder that not all testicular abnormalities are cancerous, but only a healthcare provider can make an accurate diagnosis.