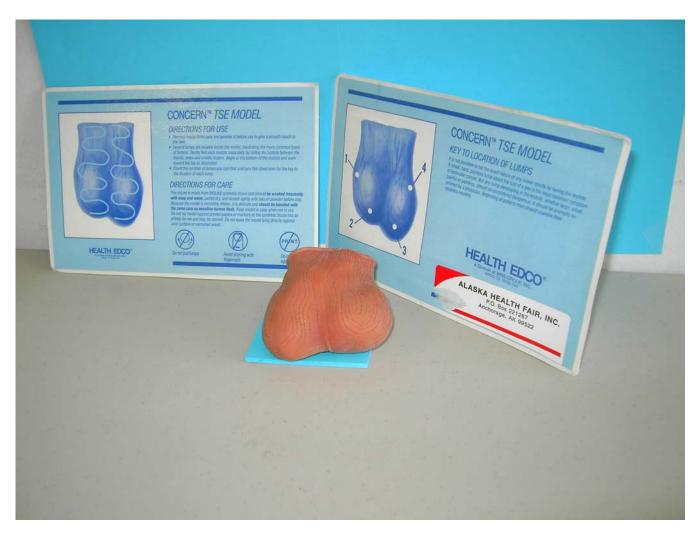

# Testicle Model

#### SUBJECT: TESTICULAR EXAMS

Target: Men

**Description:** Made from soft synthetic tissue, these life-size models contains two lumps in each testicle. Perfect for teaching TSE.

3" x 3 1/2" x 2".