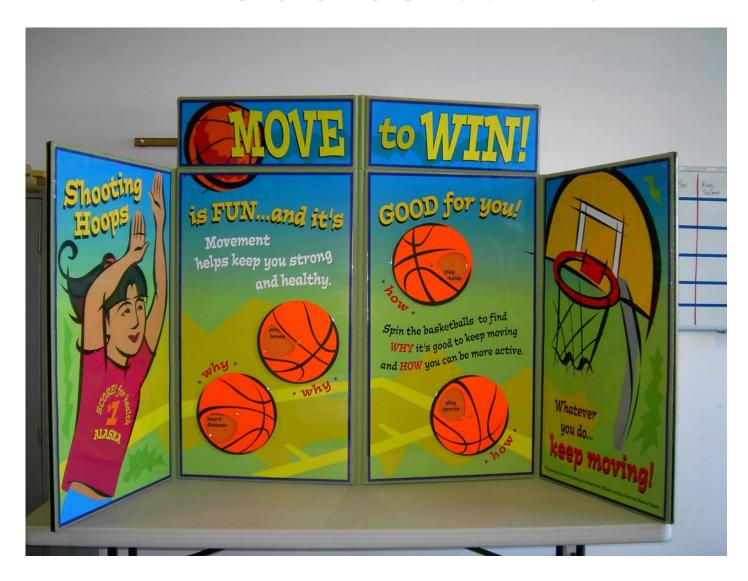

## Move to Win!

SUBJECT: EXERCISE

**Target:** All Ages

<u>Description:</u> An interactive table top display with four panels that encourages people of all ages to be active and move.