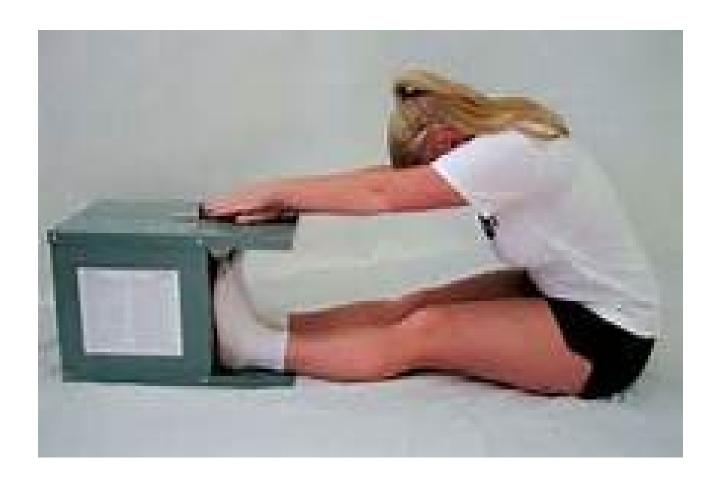

### Sit and Reach

#### SUBJECT: PHYSICAL FITNESS

**Target:** Youth & Adults

**Description:** Test for lower back and hamstring flexibility

**Size:** 18" x 18" x 36".