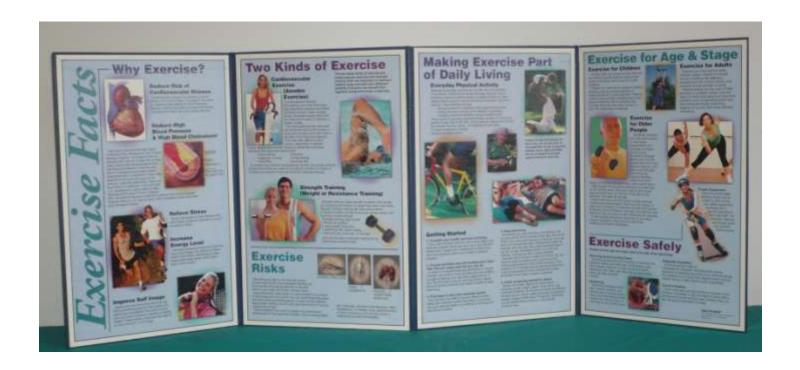

### **Exercise Facts**

**SUBJECT: EXERCISE** 

**Target:** Youth & Adults

<u>Description</u>: Colorful art and clear text make this folding display the perfect tool to explain the importance of regular exercise. Highlights the many health benefits of exercise, different types of exercise, exercise recommendations for all age groups, and tips to get moving.

**Size:** 58" x 22.5" opened