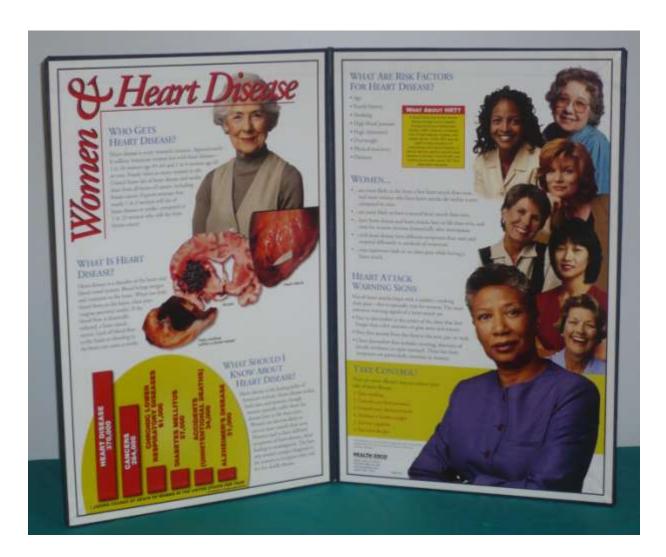

### Women & Heart Disease

### SUBJECT: WOMEN'S HEALTH & HEART HEALTH

**Target:** Adults and Youth

<u>Description:</u> Women of all ages should know the facts about heart disease. Women with heart disease may have different symptoms than men and respond differently to methods of treatment. This tabletop display provides women with specific warning signs, and ways to reduce their risk for the deadly disease.

<u>Size</u>: 29" x 22.5" opened.