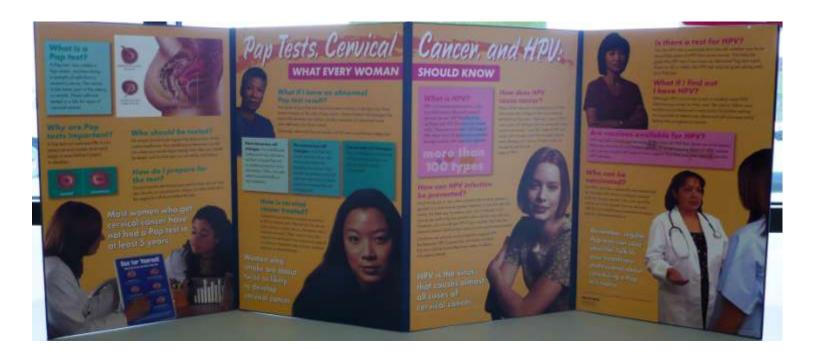

# Pap Tests, Cervical Cancer & HPV

#### SUBJECT: CANCER, CERVICAL

Target: Adult

<u>Description:</u> Discusses how regular PAP tests can save lives. Covers abnormal results, the role of HPV in causing cervical cancer, how HPV is spread and HPV vaccination.

Size: 58" x 22"