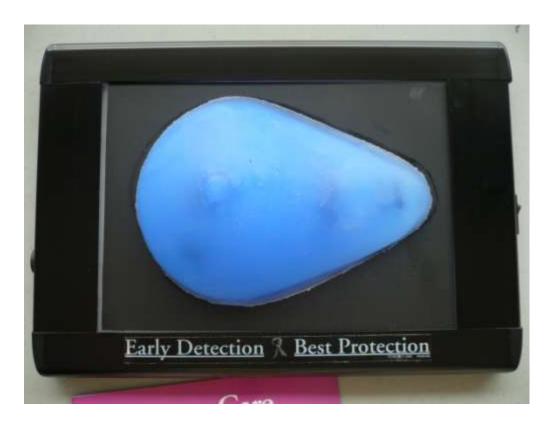

# **Breast Detection-Illuminating**

#### SUBJECT: CANCER, BREAST

**Target:** Adult

<u>Description</u>: Lightbox and translucent BSE model allows you to see lumps inside breast tissue. (Requires power).

Size: 12" x 12"