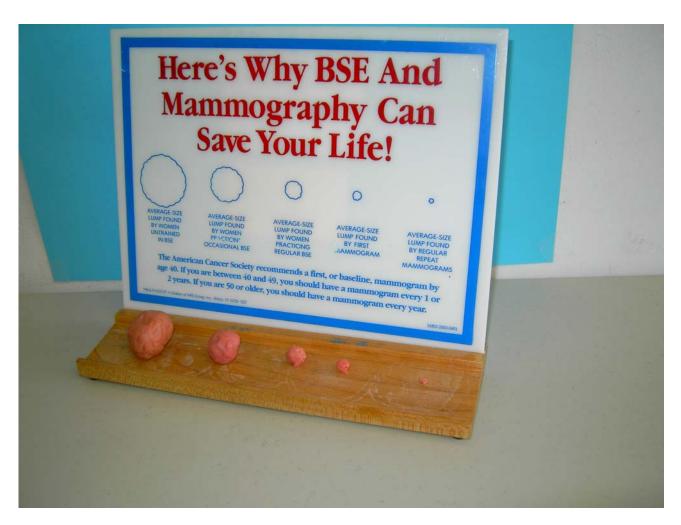

# Breast Lump Display

SUBJECT: WOMEN'S HEALTH

Target: Women and Adults

<u>Description:</u> The need for proactive breast care is clearly demonstrated by comparing lumps found by chance, occasional and regular BSE, and regular mammography. The lumps that come with this display represent the average size at which lumps are first discovered by untrained BSE, by occasional and regular BSE, by a first mammogram, and by regular mammography.

### Why Mammography can save your life

#### SUBJECT: CANCER, BREAST

Target: Adult

<u>Description:</u> Planting the seed for regular mammography which will bear fruit by saving lives. Seed and fruit show the difference in lumps found by mammogram & BSE. (Breast self exam)

<u>Size</u>: 18" x 22"