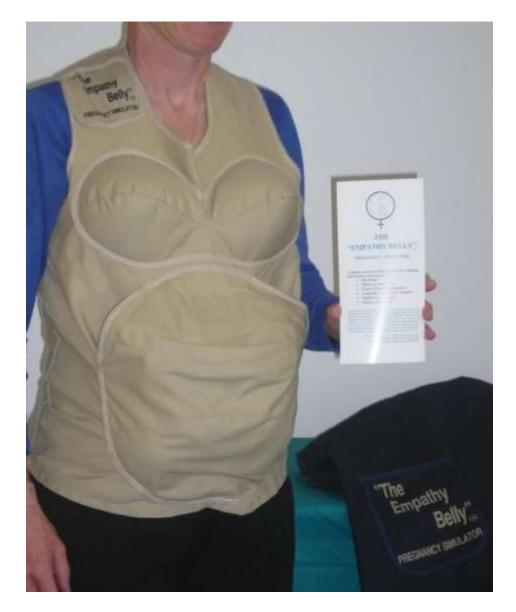

## **Empathy Belly Pregnancy Simulator**

**SUBJECT: PREGNANCY** 

Target: Youth & Adults

<u>Description:</u> Is great for childbirth education and expectant father classes. Each wearer experiences more than 20 physical symptoms and lifestyle changes: weight gain of 33 lbs, bladder & abdominal wall pressure, increased blood pressure, pulse, body temperature, shift in center of gravity, pelvic tilt and lower back discomfort, fatigue, irritability, restricted breathing, restricted mobility and more.

Size: Weight over 35 lbs in full use