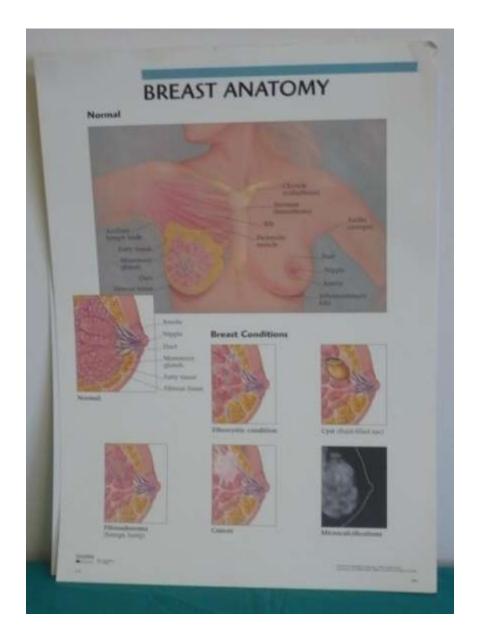

### **BREAST ANATOMY DISPLAY**

SUBJECT: WOMEN'S HEALTH

**Target:** Women & Adults

<u>Description:</u> This display shows detailed pictures of the breast and various health issues that could occur. This is a good compliment to other educational materials dealing with breast health, mammograms, cancer, etc.

<u>Size:</u> 20" x 36"