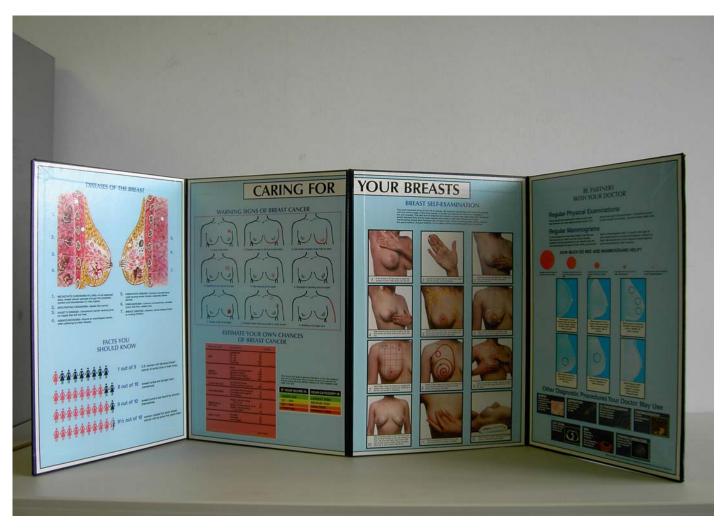

# Caring for your Breasts

SUBJECT: BREAST EXAMS

**Target:** Women

<u>Description:</u> Colorful and informative, this folding display describes seven diseases of the breast. Discusses warning signs and risk factors of breast cancer as well as BSE patterns and mammography.

58" x 22.5" opened