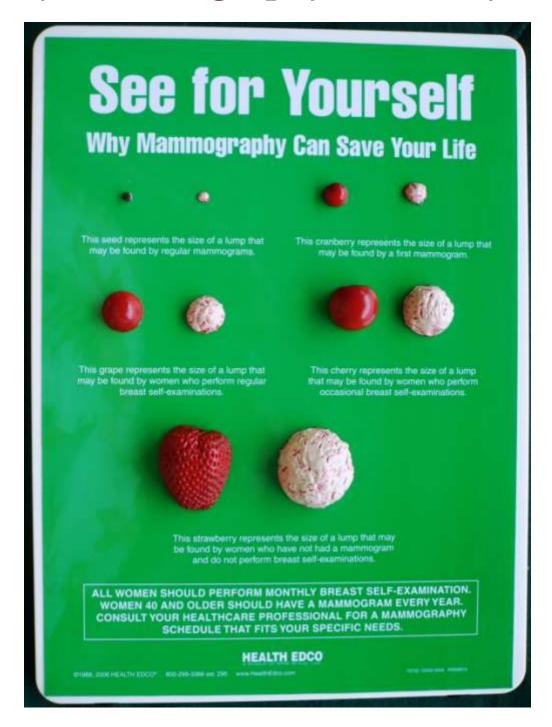

### Why Mammography can save your life

#### SUBJECT: CANCER, BREAST

Target: Adult

<u>Description:</u> Planting the seed for regular mammography which will bear fruit by saving lives. Seed and fruit show the difference in lumps found by mammogram & BSE. (Breast self exam)

<u>Size</u>: 18" x 22"