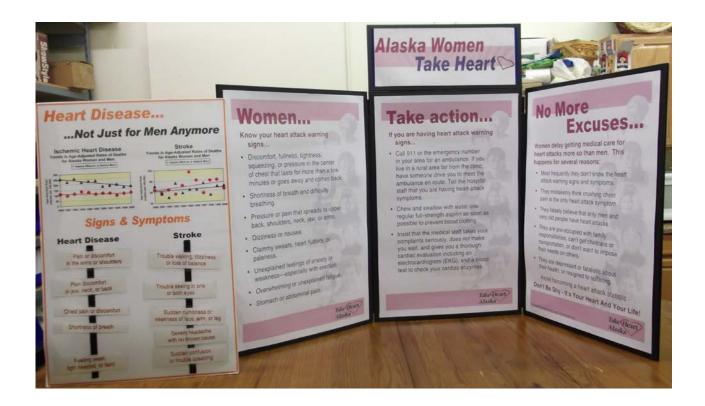

## Women Take Heart

### SUBJECT: WOMEN'S HEALTH, HEART DISEASE

**Target:** Adults

<u>Description:</u> This learning center, created in Alaska, address' the issue of heart disease in women, facts about, signs of, importance to women's health, etc.

Size: 40" x 60" when open plus header.