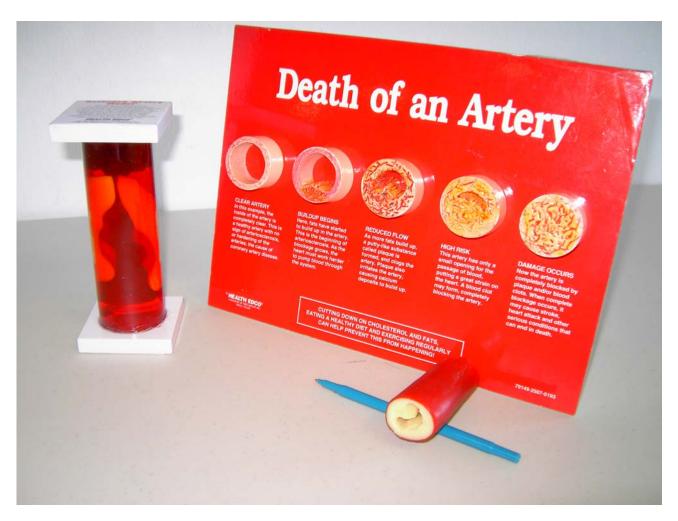

# **Death of an Artery**

### SUBJECT: HEART HEALTH

Target: Youth and Adults

**Description:** This unique model demonstrates what happens inside a clogged artery. Made of BIOLIKE synthetic tissue, the inside passage of this artery is severely constricted by layers of plaque.  $1 \frac{1}{4}$ " x 3".

These five hand-painted artery cross-sections show the various stages of arteriosclerosis. The interior size of each vessel diminishes during each stage. 9" x 12".

This see-through artery model shows a constricted passage clogged with plaque. When the model is turned over, lifelike red blood cells have difficulty flowing through the small opening, just as they would in an artery restricted by atherosclerosis. 2 3/4"x 6 7/8".