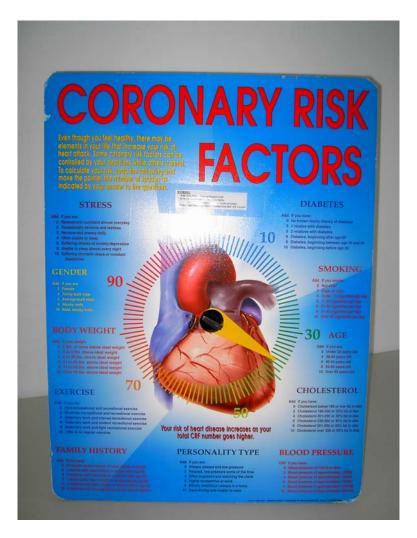

# Coronary Risk Factors

## SUBJECT: HEART HEALTH

#### Target: Youth and Adults

**Description:** This display board identifies the coronary risk factors in an individual's life—the things that threaten to make a person one of the hundreds of thousands of Americans who die from coronary heart disease every year.

20" x 28"