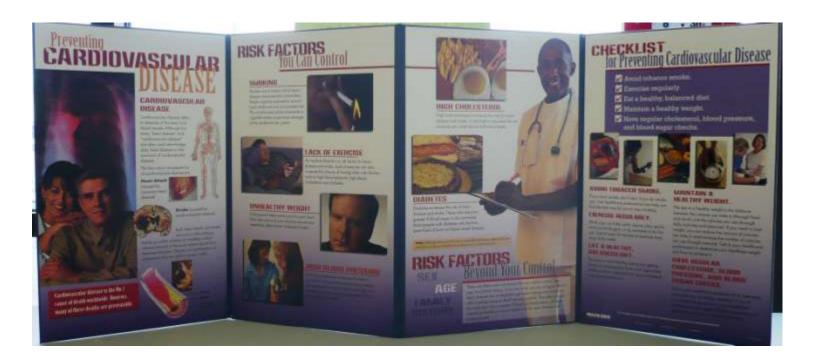

## Preventing Cardiovasular Disease

### **SUBJECT: HEART HEALTH**

#### Target: Adult

**Description:** Discusses risk factors, including those that can be controlled by lifestyle changes and medication.

<u>Size:</u> 58" x 22"

2010