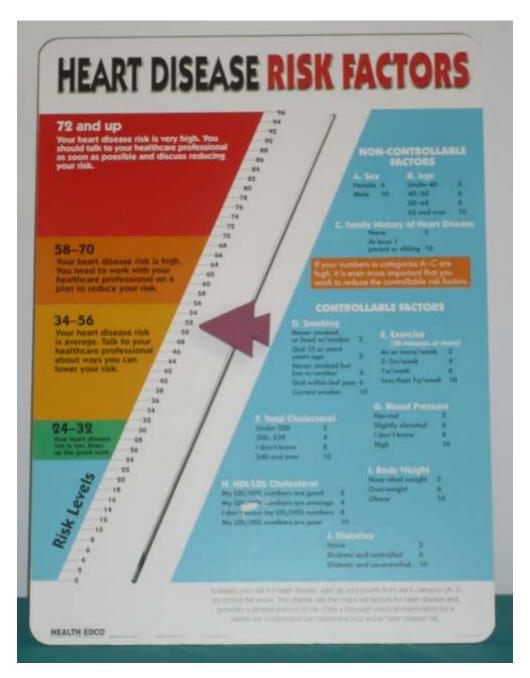

## Heart Disease Risk Factors

### **SUBJECT: HEART HEALTH**

#### Target: Adults

**Description:** Learning about the risk factors for heart disease is made easy with this fun, interactive display. Participants slide the arrow up the scale to add up their risk for each factor listed on the display. Both controllable and non-controllable risk factors are included.

#### <u>Size</u>: 20.5" x 28"