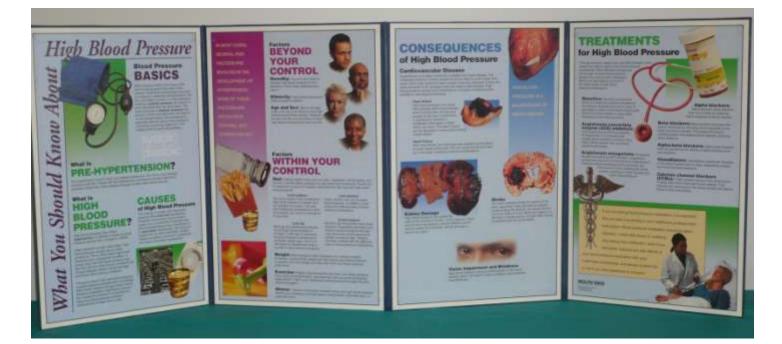

# What you should know about High Blood Pressure

### **SUBJECT: HEART HEALTH**

#### Target: Adults

**Description:** This display describes the symptoms of high blood pressure, explains its causes, and discusses methods of controlling blood pressure.

#### Size: 58" x 22.5" opened