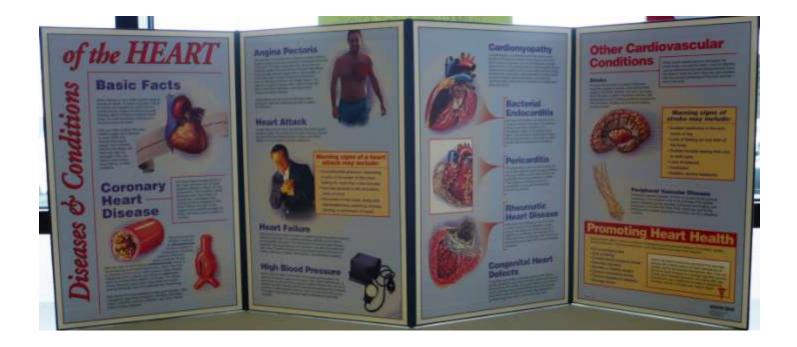

# Diseases & Conditions of the Heart

### **SUBJECT: HEART HEALTH**

#### Target: Adults

**Description:** Heart disease is one of the world's leading causes of death. Coronary heart disease risk factors and symptoms are outlined.

<u>Size</u>: 58" x 22"

2009