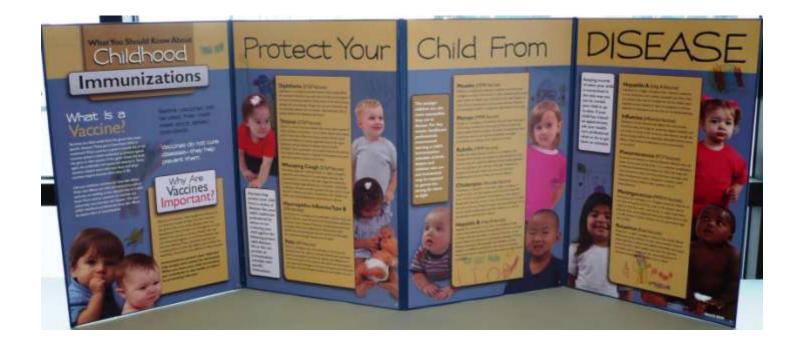

# **Childhood Immunizations**

### **SUBJECT: GENERAL HEALTH**

Target: Adults, for children

**Description:** Protect your child. Childhood vaccinations: what they are and why they are needed.

<u>Size:</u> 58" x 22"

2011