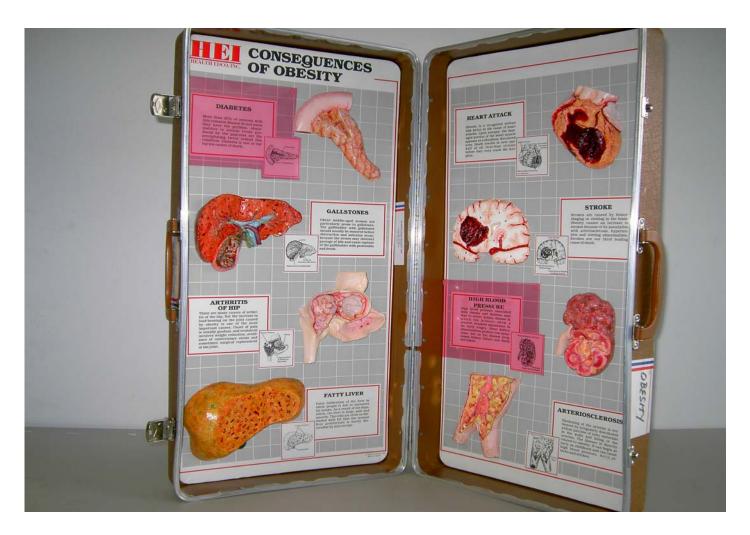

# **Consequences of Obesity**

### **SUBJECT: OBESITY**

#### Target: Youth and Adults

**Description:** This 3-D display uses hand painted models to explain the dangers of obesity. Models are permanently mounted in a sturdy carrying case.

28" x 27" opened