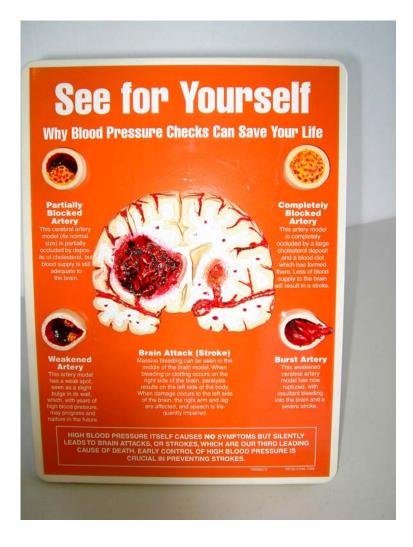

### Why Blood Pressure Checks Can Save Your Life

#### SUBJECT: BLOOD PRESSURE CHECKS

#### Target: Adults

**Description:** Participants learn the importance of blood pressure checks when they see the handpainted 3-D models of arteries and a cross-section of the brain. Demonstrates the way high blood pressure can silently lead to heart attacks or strokes.