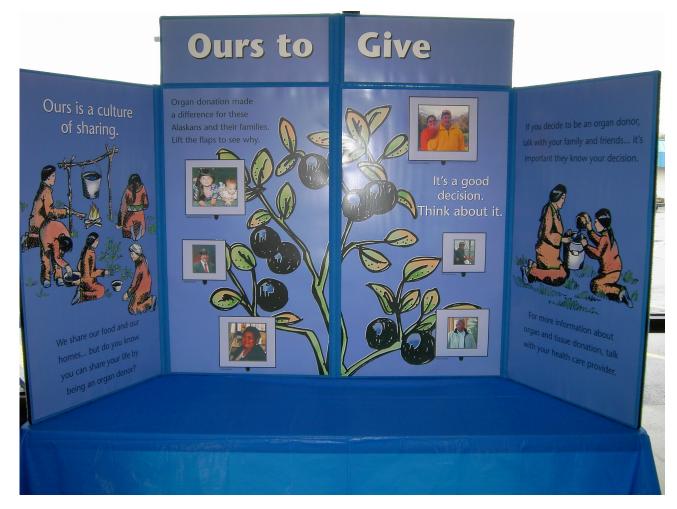

# **Ours to Give**

#### **SUBJECT: ORGAN DONATION**

#### Target: Adults

**Description:** An interactive table top display with four panels that encourage people of all ages to become organ donors. This learning center is focused toward Alaska Natives provides information on organ donation, its importance and how it makes a difference in people's lives.

Size: 88" x 36" plus header