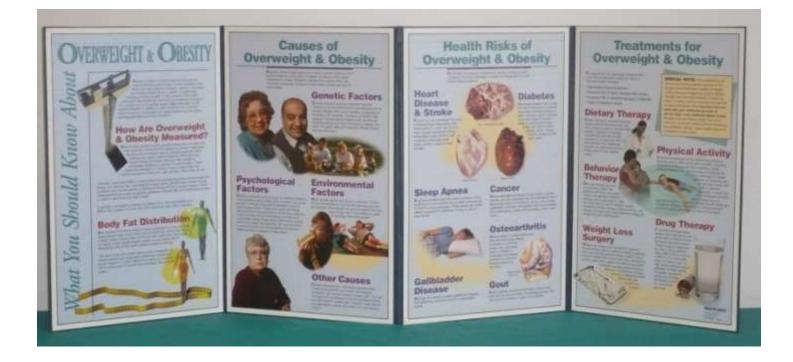

# What you Should Know About **OVERWEIGHT & OBESITY**

### **SUBJECT: OBESITY & GENERAL HEALTH ISSUES**

#### Target: Youth & Adults

**Description:** This eye-catching folding display defines overweight and obesity and examines common causes, treatment options, and health risks associated with these conditions. Nice complimentary information to accompany the height & weight, BMI information screening.

#### <u>Size</u>: 58" x 22.5" opened