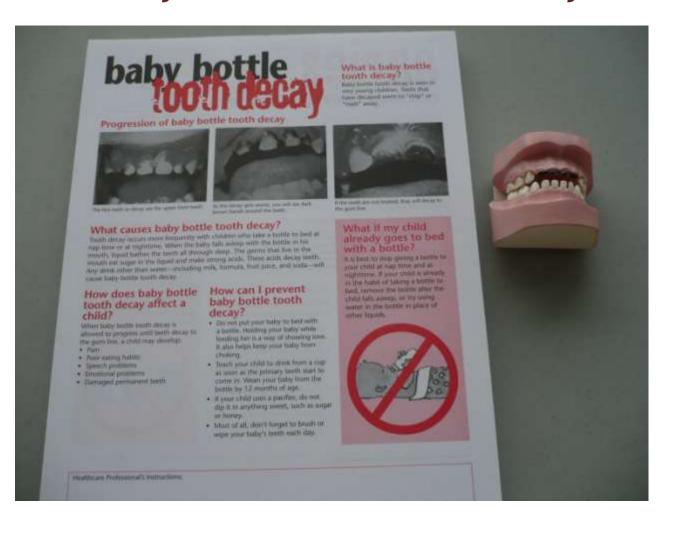

## **Baby Bottle Tooth Decay**

### **SUBJECT: ORAL HEALTH**

Target: Adults: Parents & Caregivers

**Description:** Shock parents and caregivers when they see how the sugars that coat a baby's mouth while sleeping with a bottle can cause dental disease.