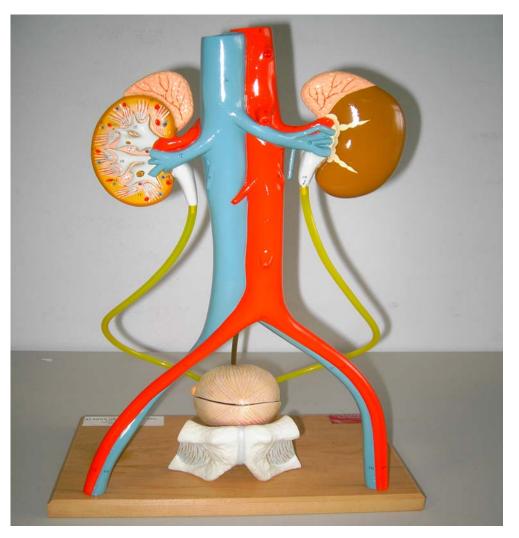

# Urinary System Model

### SUBJECT: URINARY SYSTEM

#### Target: Adults

**Description:** Molded of durable vinyl polymer, this larger-thanlife model consists of three parts: the kidney, adrenals, and blood vessels; a section of the pelvic bones with pubic symphysis and lower portion of the bladder and prostate; and the upper portion of the bladder and prostate. Flexible plastic tubing is used for the ureters.