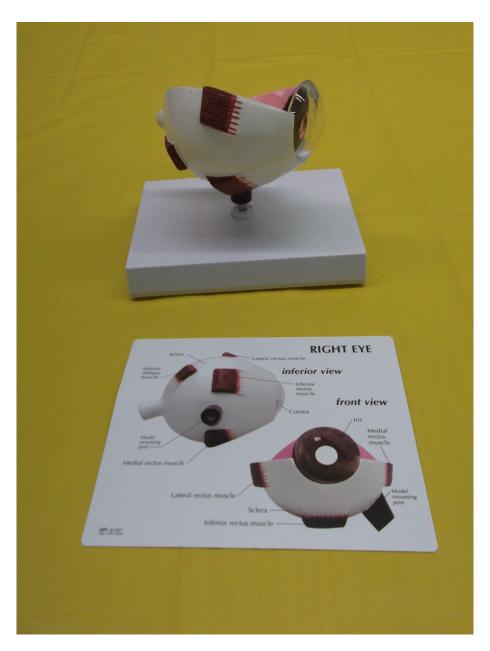

# Eye Model – external

### **SUBJECT: GENERAL HEALTH**

#### **TARGET:** Everyone

Description: The inferior anatomy of the eye.