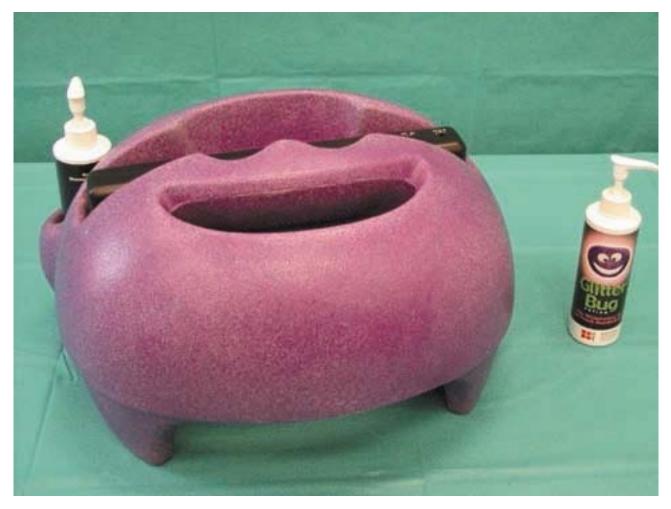

# Glitter Bug

### SUBJECT: HANDWASHING

Target: Children, Youth and Adults

**Description:** *Glitter Bug* is a one-session presentation appropriate for any age level, incorporating use of a commercially developed lotion. *Glitter Bug* helps teach the importance of cleanliness and proper hand washing. *Glitter Bug* lotion casts a revealing glow when exposed to standard UV light. "Glitter Bug" gives a visual demonstration to show when improper cleaning or hand washing has taken place and demonstrates contamination/ transmission of germs. This activity is especially effective in lowering absenteeism due to colds and flu.