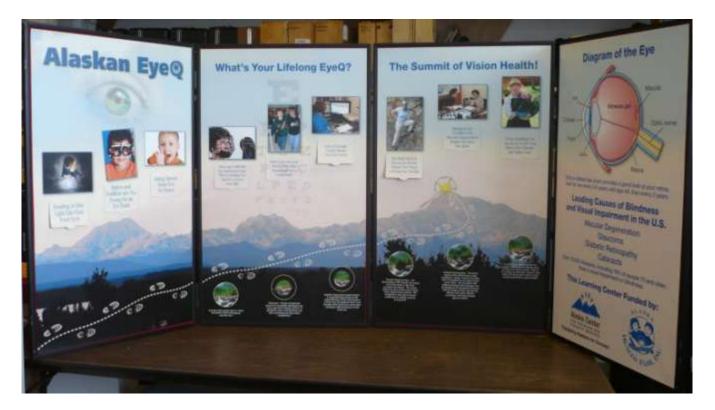

# Alaskan Eye Q

### **SUBJECT: VISION**

Target: Youth & Adults

**Description:** This learning center, created in Alaska, address' the issue of vision health, facts, and that can be taken to improve, prevent and discover vision issues.

<u>Size:</u> 45" x 92" when open plus header.