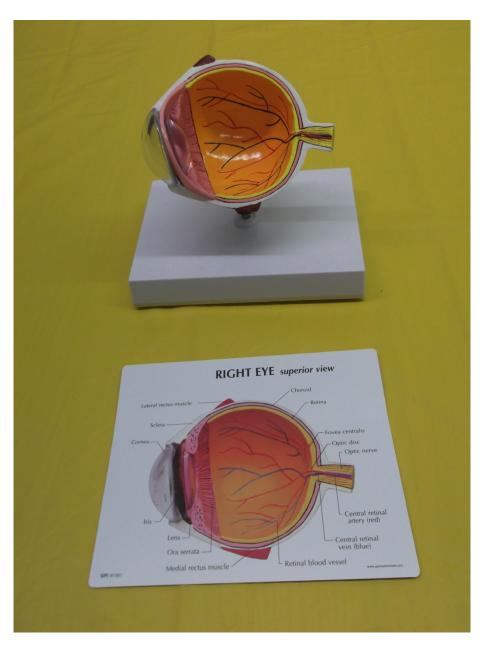

# Eye Model – right eye

### **SUBJECT: GENERAL HEALTH**

#### **TARGET:** Everyone

Description: The interior anatomy of the eye.