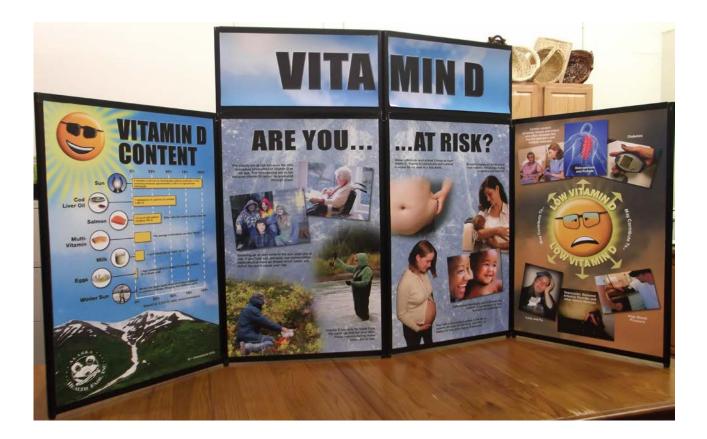

# Vitamin D

### SUBJECT: GENERAL HEALTH

Target: Youth & Adults

**Description:** This learning center, created in Alaska, address' the issue of Vitamin D, facts about, where you can get Vitamin D and related health issues.

<u>Size:</u> 45" x 92" when open plus header.