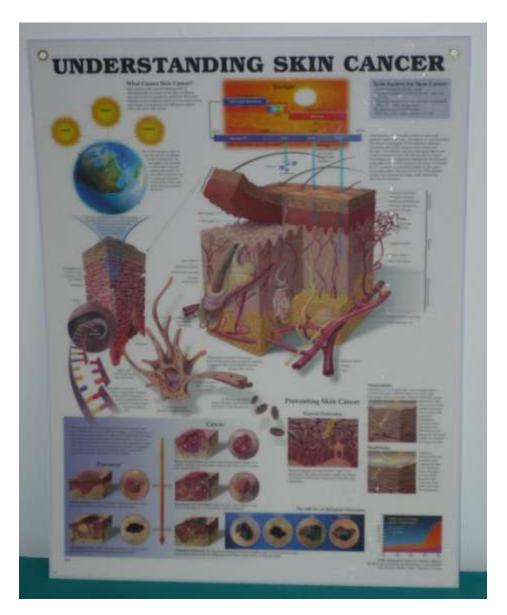

# **Understanding Skin Cancer**

### SUBJECT: CANCER, SUN SAFETY

Target: Youth & Adults

<u>Description</u>: display board explains the causes of, risk factors, visual cues, prevention and more of skin cancer.

<u>Size</u>: 24" X 36" tall