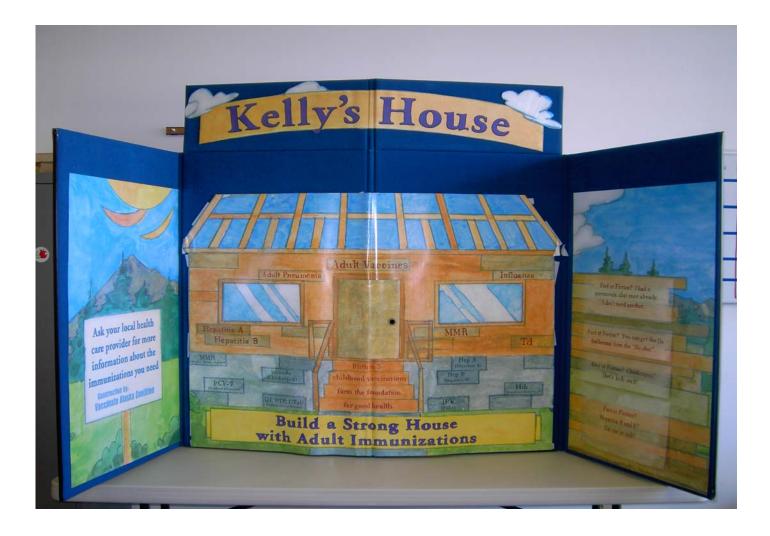

# Kelly's House

### SUBJECT: IMMUNIZATIONS

Target: Youth & Adults

<u>**Description:**</u> An interactive table top display providing information on communicable diseases and the importance of immunizations.