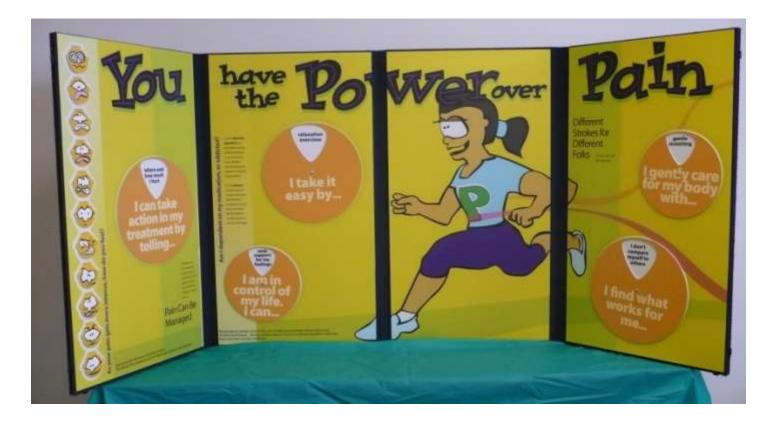

## **POWER OVER PAIN**

### **SUBJECT: PHYSICAL HEALTH**

Target: Youth & Adults

**Description:** This eye-catching folding display, created in Alaska, helps explain simple ways to deal with various types of physical pain.

<u>Size:</u> 88" x 36" opened