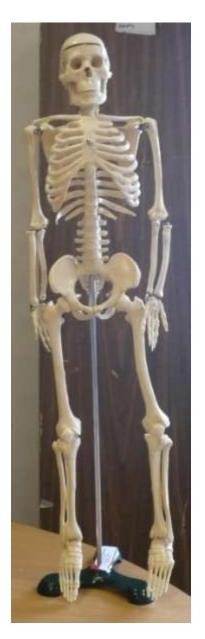

# **Mini-Skeleton Model**

#### SUBJECT: ANATOMY

Target: Youth & Adults

**Description:** an excellent display for any classroom. The Mini-skeleton is a smaller, accurate reproduction of the human skeleton. Featuring flexible joints, this model permits study of even the smallest bones of the human skeleton. Skull includes movable jaw and removable cranium. Comes with a stand.

Size: 33" tall