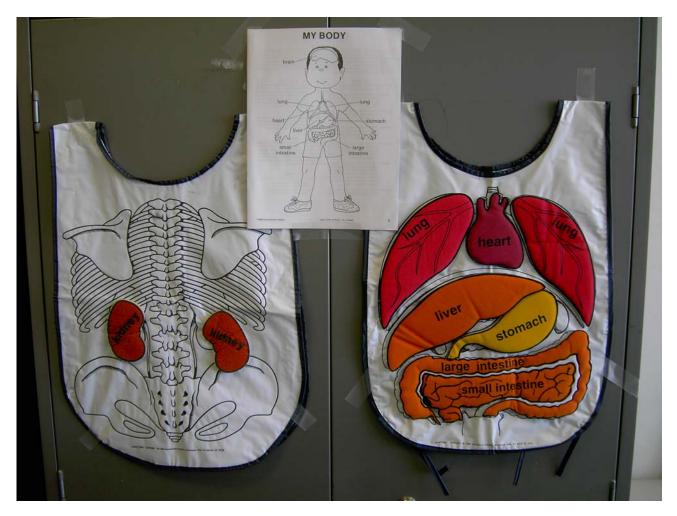

# Anatomy Apron

#### SUBJECT: ANATOMY

#### Target: Children Pre K and Up

**Description:** This washable vinyl apron helps children learn about their internal organs in a fun way. Includes pre-printed outlines of the heart, liver, lungs, intestines, kidneys and stomach. Colorful organ cutouts attach to the apron with Velcro.