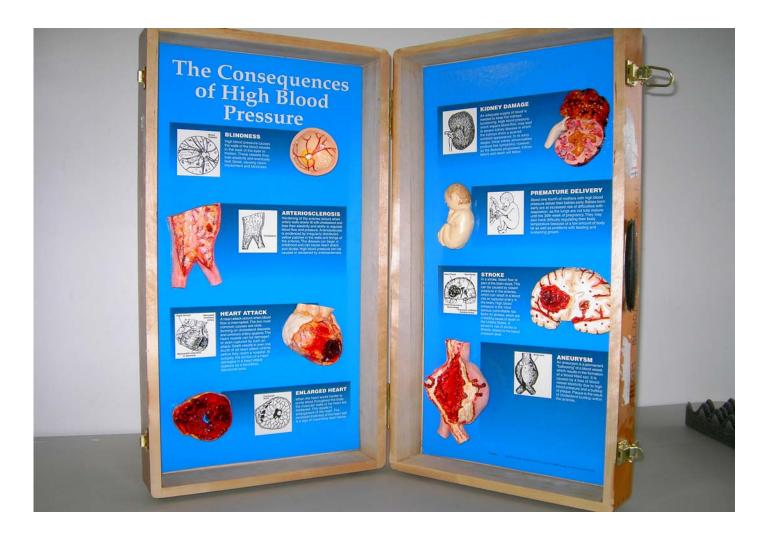

# Consequences of High Blood Pressure

### Subject: High Blood Pressure

#### Target: Adults

**Description:** These 3-D hand painted models illustrate the various organs that can be affected by high blood pressure. Display is contained in its own sturdy wooden carrying case.